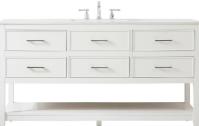

## Sinclaire collection

60 inch single bathroom vanity Set

Item No: VF19060BL (Blue)

**Available Finishes** 

Item No: VF19060GR (Grey)

Item No: VF9060WH (White)

| Overall dimensions                  | 60"L x 22"W x 34"H     |
|-------------------------------------|------------------------|
| Top thickness                       | 0.75"                  |
| Specifications                      |                        |
| Base Finish                         | Blue/Grey/White        |
| Top finish                          | Calacatta White        |
| Base material                       | solid wood leg and MDF |
| Top material                        | Engineered Marble      |
| Sink included                       | yes                    |
| sink material                       | porcelain              |
| overflow hole                       | yes                    |
| sink type                           | undermount             |
| Doors                               | NO                     |
| number of doors                     | 0                      |
| Drawers                             | YES                    |
| number of Functional drawers        | 5                      |
| soft close drawer glides            | Yes                    |
| mounting location                   | free-standing          |
| mounting bracket included           | no                     |
| backsplash included                 | no                     |
| drain assembly included             | no                     |
| faucet included                     | no                     |
| Compatible faucet installation type | widespread             |
| P-trap included                     | no                     |
| assembly required                   | no                     |
| installation required               | yes                    |
| warranty                            | 1 year limited         |
| Shipment Type                       | LTL                    |