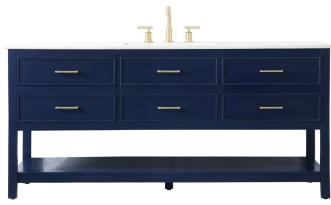

## Sinclaire collection

60 inch single bathroom vanity Set

Item No: VF19060BL (Blue)

**Available Finishes** 

Item No: VF19060GR (Grey)

Item No: VF9060WH (White)

| Overall dimensions                  | 60"L x 22"W x 34"H     |
|-------------------------------------|------------------------|
| Top thickness                       | 0.75"                  |
| Specifications                      |                        |
| Base Finish                         | Blue/Grey/White        |
| Top finish                          | Calacatta White        |
| Base material                       | solid wood leg and MDF |
| Top material                        | Engineered Marble      |
| Sink included                       | yes                    |
| sink material                       | porcelain              |
| overflow hole                       | yes                    |
| sink type                           | undermount             |
| Doors                               | NO                     |
| number of doors                     | 0                      |
| Drawers                             | YES                    |
| number of Functional drawers        | 5                      |
| soft close drawer glides            | Yes                    |
| mounting location                   | free-standing          |
| mounting bracket included           | no                     |
| backsplash included                 | no                     |
| drain assembly included             | no                     |
| faucet included                     | no                     |
| Compatible faucet installation type | widespread             |
| P-trap included                     | no                     |
| assembly required                   | no                     |
| installation required               | yes                    |
| warranty                            | 1 year limited         |
| Shipment Type                       | LTL                    |