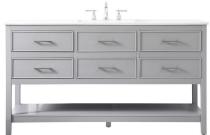

## Sinclaire collection

60 inch single bathroom vanity Set

Item No: VF19060BL (Blue)

**Available Finishes** 

Item No: VF19060GR (Grey)

Item No: VF9060WH (White)

| Overall dimensions                  | 60"L x 22"W x 34"H     |
|-------------------------------------|------------------------|
| Top thickness                       | 0.75"                  |
| Specifications                      |                        |
| Base Finish                         | Blue/Grey/White        |
| Top finish                          | Calacatta White        |
| Base material                       | solid wood leg and MDF |
| Top material                        | Engineered Marble      |
| Sink included                       | yes                    |
| sink material                       | porcelain              |
| overflow hole                       | yes                    |
| sink type                           | undermount             |
| Doors                               | NO                     |
| number of doors                     | 0                      |
| Drawers                             | YES                    |
| number of Functional drawers        | 5                      |
| soft close drawer glides            | Yes                    |
| mounting location                   | free-standing          |
| mounting bracket included           | no                     |
| backsplash included                 | no                     |
| drain assembly included             | no                     |
| faucet included                     | no                     |
| Compatible faucet installation type | widespread             |
| P-trap included                     | no                     |
| assembly required                   | no                     |
| installation required               | yes                    |
| warranty                            | 1 year limited         |
| Shipment Type                       | LTL                    |